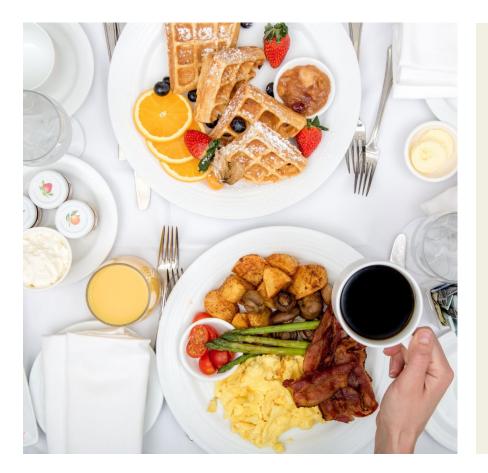

# Dining

Enjoy streamlined dining with Novotel Living Bangkok Sukhumvit Legacy's "In-Room Dining" service. Easily order international and local dishes via "Handigo," our innovative app, ensuring a convenient and satisfying meal experience in your room. Our digital service promises quick, personalized dining to elevate your stay.

# In Room Dining

Embark on a gourmet voyage at our premier hotel restaurant in the heart of Sukhumvit, where culinary finesse meets the vibrant spirit of Bangkok.

Our signature restaurant is an oasis for food enthusiast, while our hotel bar promises eclectic evenings with artisan cocktails and premium spirits.