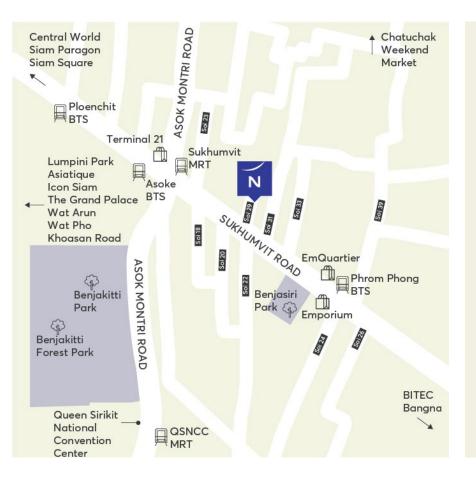

#### Where we are

Discover Our Prime Sukhumvit Location.

Located in Bangkok's heart, Novotel ensures both city pulse and serene retreat.

Our prime location is moments away from key transit points like Asoke, Phrom Phong BTS Skytrain, and premier shopping hubs like Terminal21 and EmDistrict, we celebrate life's vibrant and peaceful moments alike.