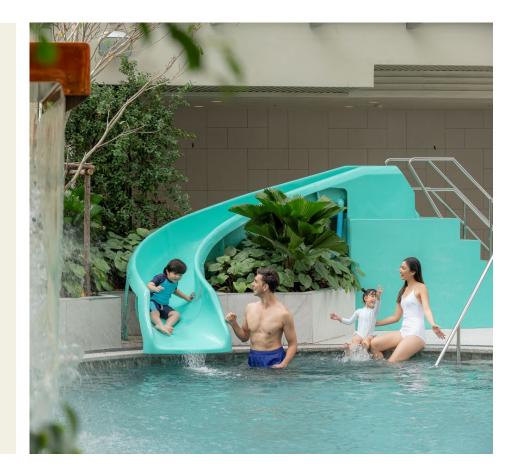

# **Facilities**

Experience a world of innovation at Novotel Living Bangkok Sukhumvit Legacy. Our hotel offers a range of activities for fitness and outdoor enthusiasts, as well as serene relaxation spaces. Dive into our spacious swimming pool, complete with thrilling slides for the whole family.

## Swimming Pool

Dive into relaxation at Novotel Living Bangkok Sukhumvit Legacy's pool. Conveniently located on the lobby level, it's your urban retreat for post-touring or meeting unwinding.

Enjoy our spacious 1-meter-deep pool or watch your kids delight in the safe 0.5-meter children's pool with a fun slide. Safety is a priority with a diligent lifeguard always on duty.

Open daily from 06:00 Hrs. to 22:00 Hrs.