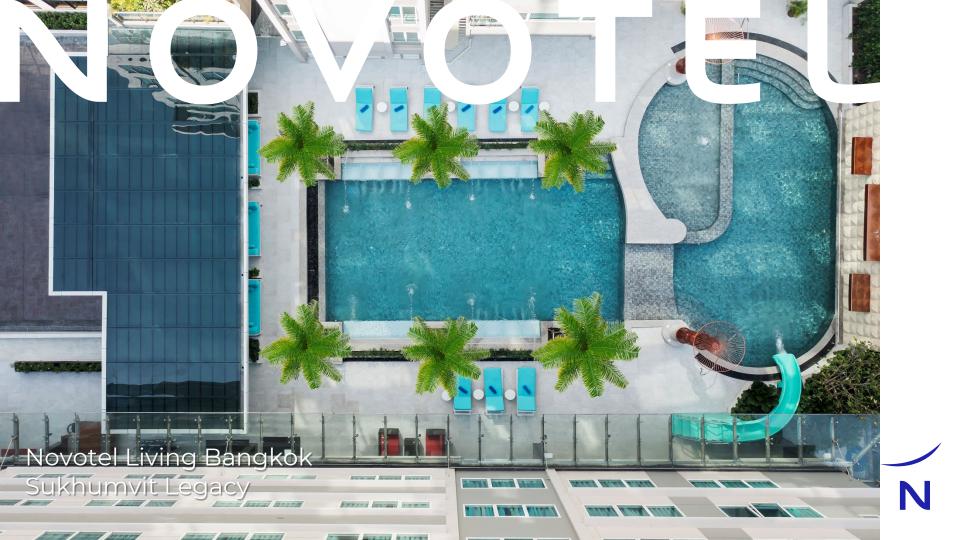

# **Facilities**

Experience a world of innovation at Novotel Living Bangkok Sukhumvit Legacy. Our hotel offers a range of activities for fitness and outdoor enthusiasts, as well as serene relaxation spaces. Dive into our spacious swimming pool, complete with thrilling slides for the whole family.

## Swimming Pool

Dive into relaxation at Novotel Living Bangkok Sukhumvit Legacy's pool. Conveniently located on the lobby level, it's your urban retreat for post-touring or meeting unwinding.

Enjoy our spacious 1-meter-deep pool or watch your kids delight in the safe 0.5-meter children's pool with a fun slide. Safety is a priority with a diligent lifeguard always on duty.