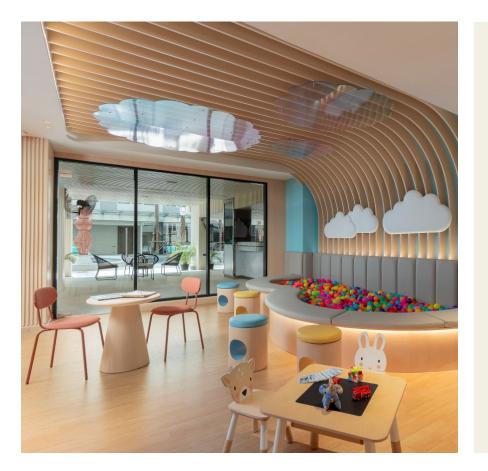

Stay inspired in our modern and contemporary surroundings. Create memorable moments with your family at Playtopia, where you'll find a ball pit, library, and games room. Stay in shape, unwind, and have fun at our vibrant hotel.

#### Playtopia

A World of Fun and Connection. Located on the ground floor next to the pool, Playtopia is a vibrant hub for families and friends. Adjacent to the Sip & Splash, it offers a diverse range of activities. Toddlers can explore the ball pit, Kids enjoy their favorite shows in the TV area.

Gamers will find a dedicated video game room, while adults can unwind in the library or get work done in the coworking space.

Open daily from 08:00 Hrs. to 18:00 Hrs.