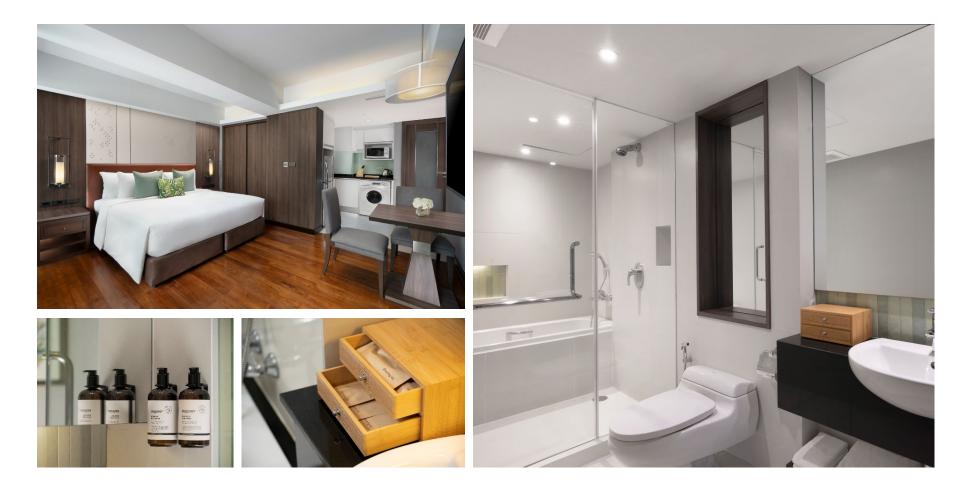

# Suite Comfort King Bed

Indulge in well relaxation with our 46 sqm **Suite Comfort King Bed**. With a king-size bed, separate living space, and kitchenette, designed for longer stays or for extra space. Unwind in the rain shower or take a soothing bath, then relax on the sofa with a 55" TV.

## Suite Executive King Bed

Indulge in our 40 sqm **Suite Executive King Bed** with modern amenities, including a microwave, sink, kitchenette and large fridge. Relax in the bathtub or rain shower and enjoy your favorite show on the 55" TV. With a dining table and sofa, it's perfect for a longer stay.