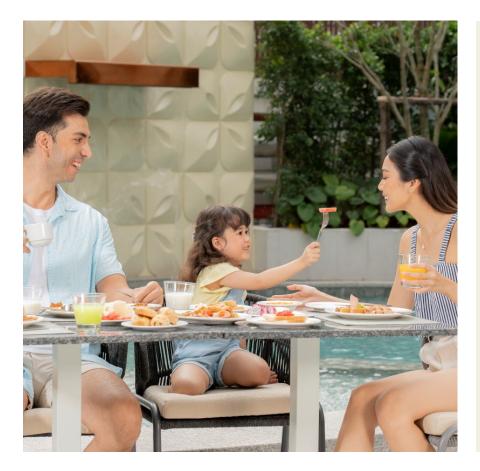

# Dining

Enjoy streamlined dining with Novotel Living Bangkok Sukhumvit Legacy's "In-Room Dining" service. Easily order international and local dishes via "Handigo," our innovative app, ensuring a convenient and satisfying meal experience in your room. Our digital service promises quick, personalized dining to elevate your stay.

Relax at the "Sip and Splash Pool Bar" for delightful drinks and snacks amidst a laid-back atmosphere and impressive views. It's the ideal spot for leisurely poolside enjoyment.