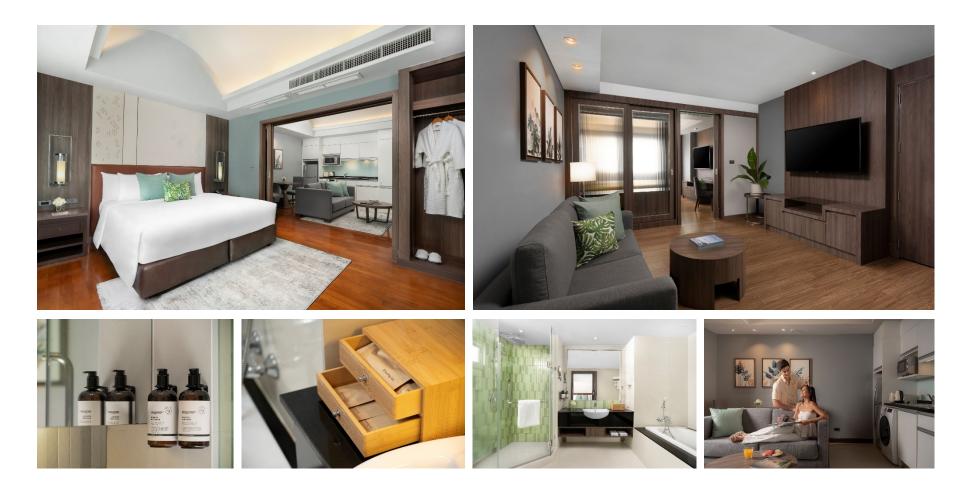

# Deluxe Studio King | Twin Bed

Experience comfort in our 40 sqm **King | Twin Bed Studio Room**. Our Elegant Studio is equipped with everything for a comfortable living. From king bed and modern amenities. Relax in the bathtub or rain shower and enjoy your favorite show on the 55" TV. With a dining table and sofa, this room type is it's perfect for a longer stay.

# Suite Comfort King Bed

Indulge in well relaxation with our 46 sqm **Suite Comfort King Bed**. With a king-size bed, separate living space, and kitchenette, designed for longer stays or for extra space. Unwind in the rain shower or take a soothing bath, then relax on the sofa with a 55" TV.

## Suite Executive King Bed

Indulge in our 40 sqm **Suite Executive King Bed** with modern amenities, including a microwave, sink, kitchenette and large fridge. Relax in the bathtub or rain shower and enjoy your favorite show on the 55" TV. With a dining table and sofa, it's perfect for a longer stay.