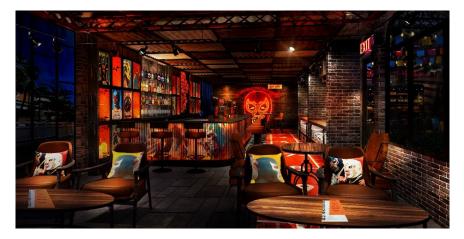

## El Santo & Hiko Sushi

Venture into a world of flavors at Novotel Living Bangkok Sukhumvit Legacy with our two hosted distinguished dining experiences. Start your day with the colorful Mexican dishes at El Santo for breakfast or dinner, and later, immerse yourself in the tranquil Japanese setting of Hiko Sushi for a refined dinner.

#### El Santo:

Open daily from 06:00 Hrs. to 10:30 Hrs. (Breakfast) and,

17:00 Hrs. to 22.30 Hrs. (Dinner)