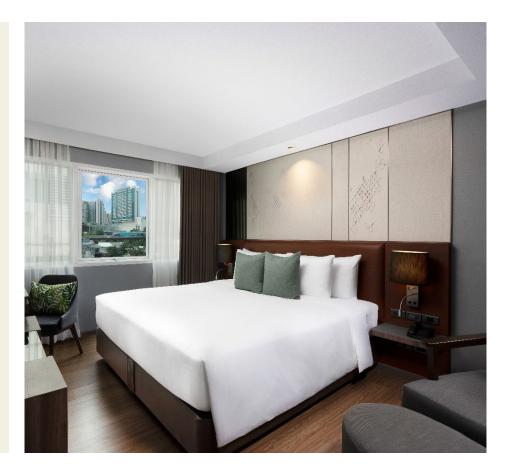

# Standard King | Twin Bed

Experience comfort in our 28 sqm **King | Twin Bed Standard Room**. Our 28 Sqm King Bed Standard Room combines comfort and functionality. Have a restful night's sleep and rejuvenate with an invigorating rain shower. With a well-equipped working desk, minibar, WiFi, ironing facilities and 55" TV.