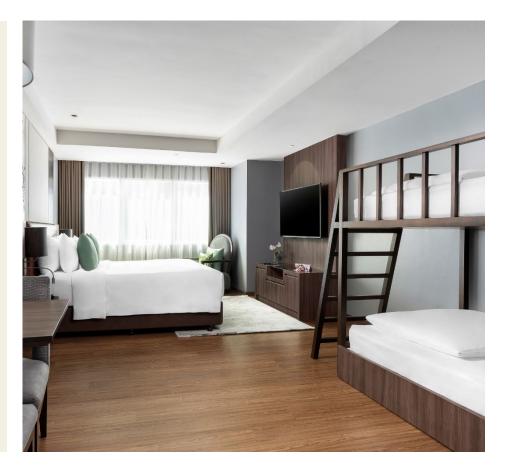

# Studio Family King Bed

Experience comfort in our 46 sqm Studio Family with Bunk Bed. Ideal for families, we offers all the comforts, including a working desk and a spacious fridge. Kids will love the special amenities like stuffed animals, toys. Relax and enjoy a meal at the dining table, watch your favorite movie on the 55" TV, or indulge in a cup of coffee with our provided machine as well as executive benefits included that make this room perfect for a long stay.

## Studio Executive

Ideal for families, we offers all the comforts, including a working desk and a spacious fridge. Kids will love the special amenities like stuffed animals, toys. Relax and enjoy a meal at the dining table, watch your favorite movie on the 55"" TV, or indulge in a cup of coffee with our provided machine as well as executive benefits included that make this room perfect for a long stay.