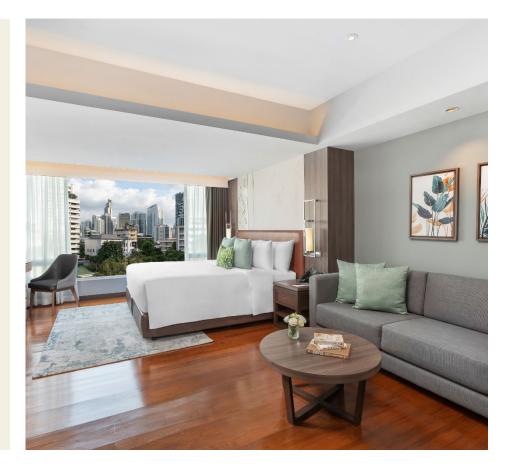

# Deluxe Studio King | Twin Bed

Experience comfort in our 40 sqm **King | Twin Bed Studio Room**. Our Elegant Studio is equipped with everything for a comfortable living. From king bed and modern amenities. Relax in the bathtub or rain shower and enjoy your favorite show on the 55" TV. With a dining table and sofa, this room type is it's perfect for a longer stay.