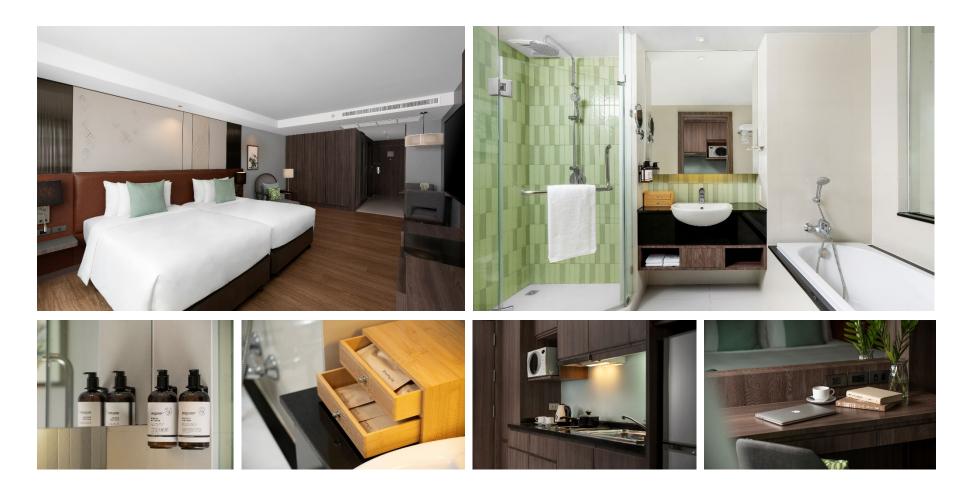

# Deluxe Studio King | Twin Bed

Experience comfort in our 40 sqm **King | Twin Bed Studio Room**. Our Elegant Studio is equipped with everything for a comfortable living. From king bed and modern amenities. Relax in the bathtub or rain shower and enjoy your favorite show on the 55" TV. With a dining table and sofa, this room type is it's perfect for a longer stay.

## Suite Executive King Bed

Indulge in our 40 sqm **Suite Executive King Bed** with modern amenities, including a microwave, sink, kitchenette and large fridge. Relax in the bathtub or rain shower and enjoy your favorite show on the 55" TV. With a dining table and sofa, it's perfect for a longer stay.