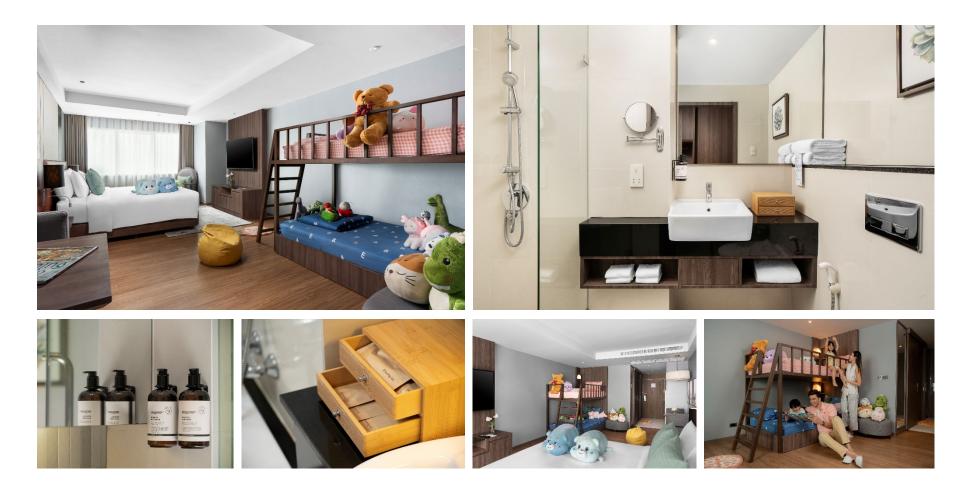

# Studio Family King Bed

Experience comfort in our 46 sqm Studio Family with Bunk Bed. Ideal for families, we offers all the comforts, including a working desk and a spacious fridge. Kids will love the special amenities like stuffed animals, toys. Relax and enjoy a meal at the dining table, watch your favorite movie on the 55" TV, or indulge in a cup of coffee with our provided machine as well as executive benefits included that make this room perfect for a long stay.

## Studio Executive

Ideal for families, we offers all the comforts, including a working desk and a spacious fridge. Kids will love the special amenities like stuffed animals, toys. Relax and enjoy a meal at the dining table, watch your favorite movie on the 55"" TV, or indulge in a cup of coffee with our provided machine as well as executive benefits included that make this room perfect for a long stay.