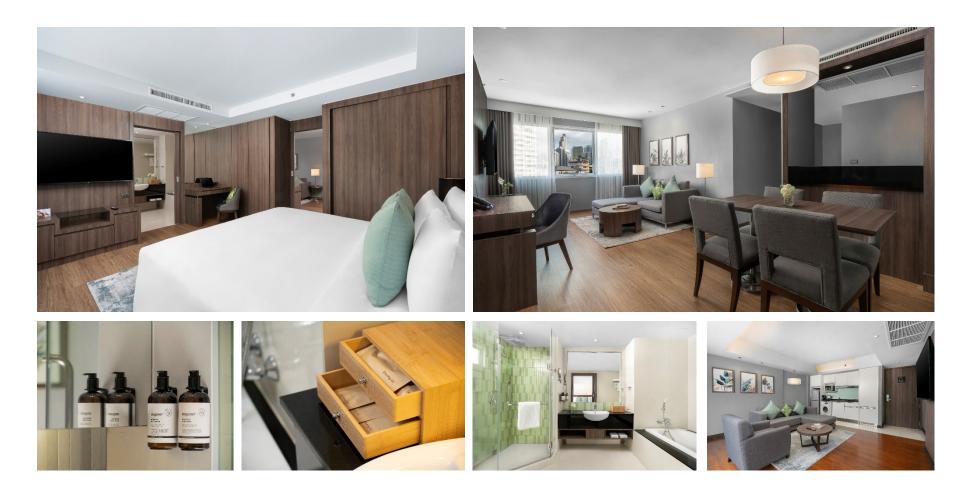

# Suite Comfort King Bed

Indulge in well relaxation with our 46 sqm **Suite Comfort King Bed**. With a king-size bed, separate living space, and kitchenette, designed for longer stays or for extra space. Unwind in the rain shower or take a soothing bath, then relax on the sofa with a 55" TV.

## Suite Executive King Bed

Indulge in our 40 sqm **Suite Executive King Bed** with modern amenities, including a microwave, sink, kitchenette and large fridge. Relax in the bathtub or rain shower and enjoy your favorite show on the 55" TV. With a dining table and sofa, it's perfect for a longer stay.