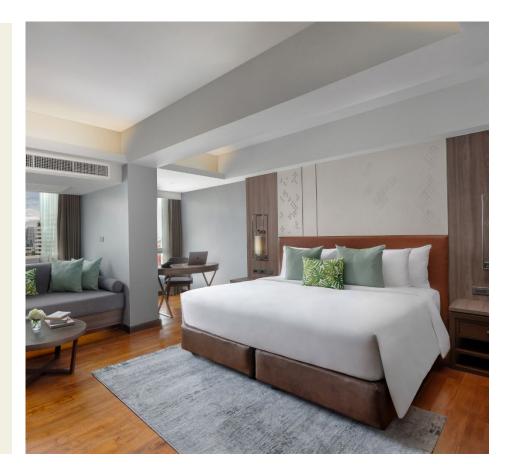

# Standard King | Twin Bed

Experience comfort in our 28 sqm **King | Twin Bed Standard Room**. Our 28 Sqm King Bed Standard Room combines comfort and functionality. Have a restful night's sleep and rejuvenate with an invigorating rain shower. With a well-equipped working desk, minibar, WiFi, ironing facilities and 55" TV.

# Deluxe Studio King | Twin Bed

Experience comfort in our 40 sqm **King | Twin Bed Studio Room**. Our Elegant Studio is equipped with everything for a comfortable living. From king bed and modern amenities. Relax in the bathtub or rain shower and enjoy your favorite show on the 55" TV. With a dining table and sofa, this room type is it's perfect for a longer stay.