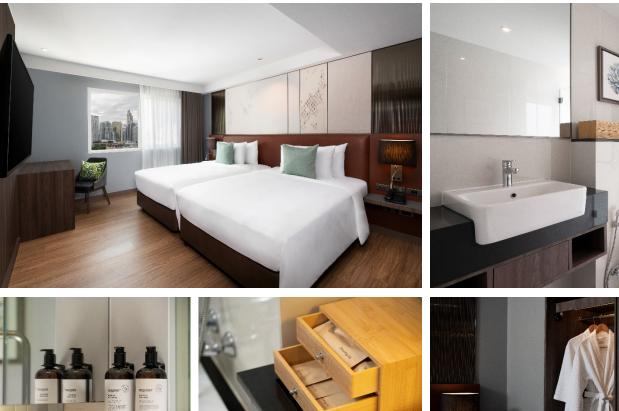

# Standard King | Twin Bed

Experience comfort in our 28 sqm **King | Twin Bed Standard Room**. Our 28 Sqm King Bed Standard Room combines comfort and functionality. Have a restful night's sleep and rejuvenate with an invigorating rain shower. With a well-equipped working desk, minibar, WiFi, ironing facilities and 55" TV.

# Deluxe Studio King | Twin Bed

Experience comfort in our 40 sqm **King | Twin Bed Studio Room**. Our Elegant Studio is equipped with everything for a comfortable living. From king bed and modern amenities. Relax in the bathtub or rain shower and enjoy your favorite show on the 55" TV. With a dining table and sofa, this room type is it's perfect for a longer stay.