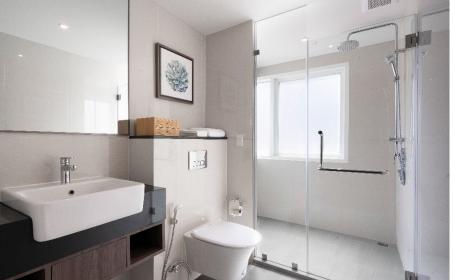

# Standard King | Twin Bed

Experience comfort in our 28 sqm **King | Twin Bed Standard Room**. Our 28 Sqm King Bed Standard Room combines comfort and functionality. Have a restful night's sleep and rejuvenate with an invigorating rain shower. With a well-equipped working desk, minibar, WiFi, ironing facilities and 55" TV.

# Deluxe Studio King | Twin Bed

Experience comfort in our 40 sqm **King | Twin Bed Studio Room**. Our Elegant Studio is equipped with everything for a comfortable living. From king bed and modern amenities. Relax in the bathtub or rain shower and enjoy your favorite show on the 55" TV. With a dining table and sofa, this room type is it's perfect for a longer stay.

# Suite Comfort King Bed

Indulge in well relaxation with our 46 sqm **Suite Comfort King Bed**. With a king-size bed, separate living space, and kitchenette, designed for longer stays or for extra space. Unwind in the rain shower or take a soothing bath, then relax on the sofa with a 55" TV.

## Suite Executive King Bed

Indulge in our 40 sqm **Suite Executive King Bed** with modern amenities, including a microwave, sink, kitchenette and large fridge. Relax in the bathtub or rain shower and enjoy your favorite show on the 55" TV. With a dining table and sofa, it's perfect for a longer stay.