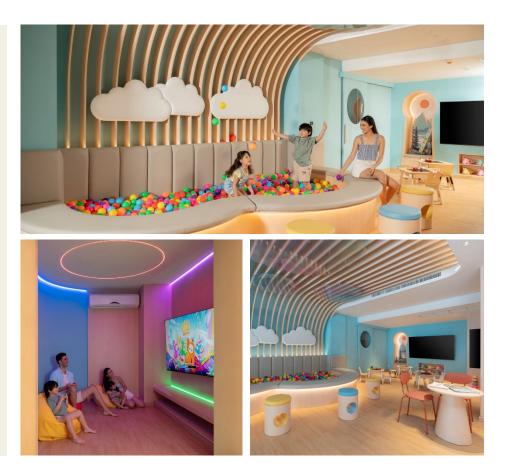

Stay inspired in our modern and contemporary surroundings. Create memorable moments with your family at Playtopia, where you'll find a ball pit, library, and games room. Stay in shape, unwind, and have fun at our vibrant hotel.

#### Playtopia

A World of Fun and Connection. Located on the ground floor next to the pool, Playtopia is a vibrant hub for families and friends. Adjacent to the Sip & Splash, it offers a diverse range of activities. Toddlers can explore the ball pit, Kids enjoy their favorite shows in the TV area.

Gamers will find a dedicated video game room, while adults can unwind in the library or get work done in the coworking space.

Open daily from 08:00 Hrs. to 18:00 Hrs.