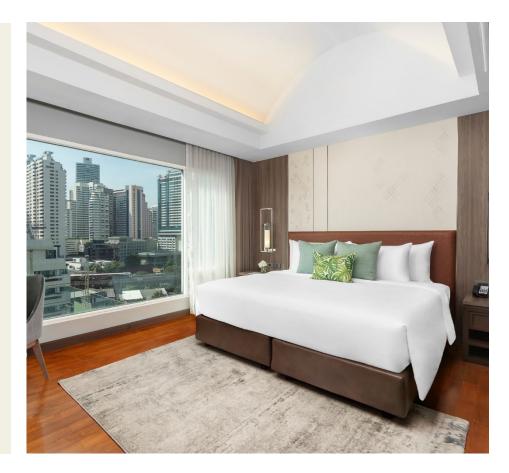

# Suite Comfort King Bed

Indulge in well relaxation with our 46 sqm **Suite Comfort King Bed**. With a king-size bed, separate living space, and kitchenette, designed for longer stays or for extra space. Unwind in the rain shower or take a soothing bath, then relax on the sofa with a 55" TV.

## Suite Executive King Bed

Indulge in our 40 sqm **Suite Executive King Bed** with modern amenities, including a microwave, sink, kitchenette and large fridge. Relax in the bathtub or rain shower and enjoy your favorite show on the 55" TV. With a dining table and sofa, it's perfect for a longer stay.