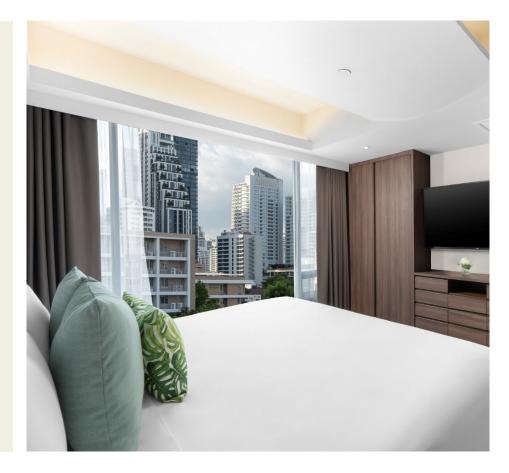

# Standard King | Twin Bed

Experience comfort in our 28 sqm **King | Twin Bed Standard Room**. Our 28 Sqm King Bed Standard Room combines comfort and functionality. Have a restful night's sleep and rejuvenate with an invigorating rain shower. With a well-equipped working desk, minibar, WiFi, ironing facilities and 55" TV.

# Deluxe Studio King | Twin Bed

Experience comfort in our 40 sqm **King | Twin Bed Studio Room**. Our Elegant Studio is equipped with everything for a comfortable living. From king bed and modern amenities. Relax in the bathtub or rain shower and enjoy your favorite show on the 55" TV. With a dining table and sofa, this room type is it's perfect for a longer stay.